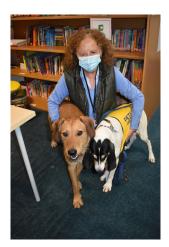

Meet our PAT Dogs

Riding at RDA at Maisemore

Primary exit door

The car park

Please take a look our School Website https://www.aldermanknight.gloucs.sch.uk