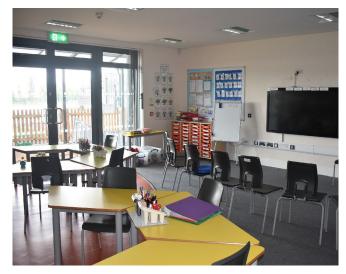

Please take a look at the School Uniform Website https://www.schooltrends.co.uk/

Main School entrance

**Outside Primary entrance** 

Primary Learning Centre entrance

Inside Primary doors

in / on .

**Primary Classrooms** 