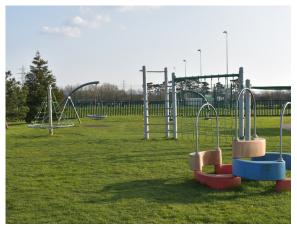

Gardening in the nature area

P.E in the Main Hall

Exploring the Life Skills Flat

Playing on the Monster Play equipment

The sensory room

Sports on the MUGA (Multi Use Games Area

Trips out in the minibuses

Forest School