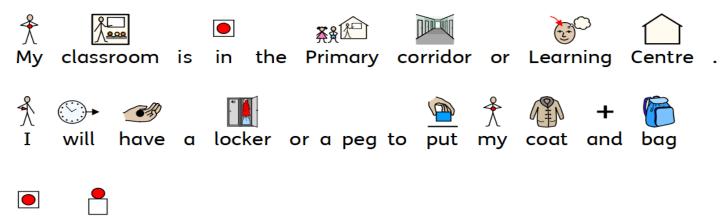

Please take a look at the School Uniform Website https://www.schooltrends.co.uk/

Main School entrance

**Outside Primary entrance** 

Primary Learning Centre entrance

Inside Primary doors

in / on .

**Primary Classrooms** 