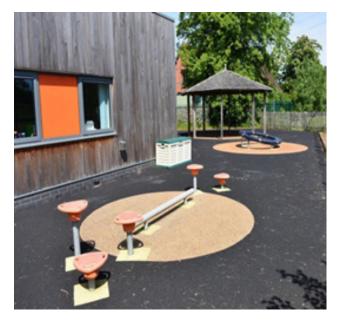

**Primary lockers** 

Primary playground 1

Primary playground 2

Primary lunch time in class

Primary lunch time in the Orange Hall

Cooking in the Food Technology Room

Choosing a book in the Library

Assembly in the Orange Hall