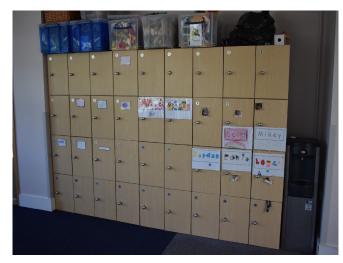

**Primary lockers** 

Primary playground 1

Primary playground 2

Primary lunch time in class

Primary lunch time in the Orange Hall

Cooking in the Food Technology Room

Choosing a book in the Library

Assembly in the Orange Hall