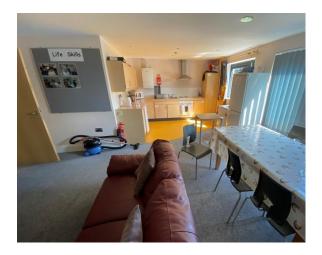

Gardening in the nature area

P.E in the Main Hall

Exploring the Life Skills Flat

Playing on the Monster Play equipment

The sensory room

Sports on the MUGA (Multi Use Games Area

Trips out in the minibuses

Forest School