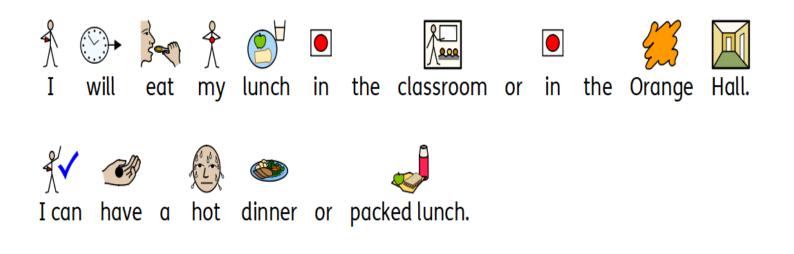

**Primary lockers** 

Primary playground 1

Primary playground 2

Primary lunch time in class

Primary lunch time in the Orange Hall

Cooking in the Food Technology Room

Choosing a book in the Library

Assembly in the Orange Hall