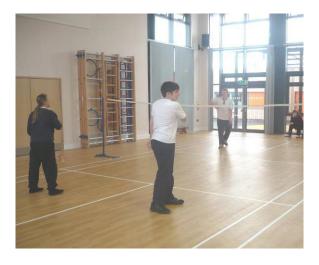

Gardening in the nature area

P.E in the Main Hall

Exploring the Life Skills Flat

Playing on the Monster Play equipment

The sensory room

Sports on the MUGA (Multi Use Games Area

Trips out in the minibuses

Forest School