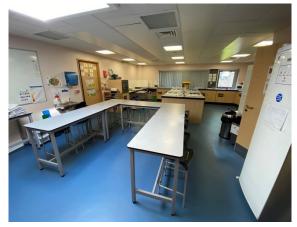

Please take a look at the School Uniform Website https://www.schooltrends.co.uk/

Main School entrance

**Outside Primary entrance** 

Primary Learning Centre entrance

Inside Primary doors

in / on .

**Primary Classrooms** 