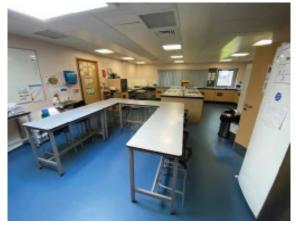

in / on.

Primary Classrooms

**Primary lockers** 

Primary playground 1

Primary playground 2

Primary lunch time in class

Primary lunch time in the Orange Hall

Cooking in the Food Technology Room