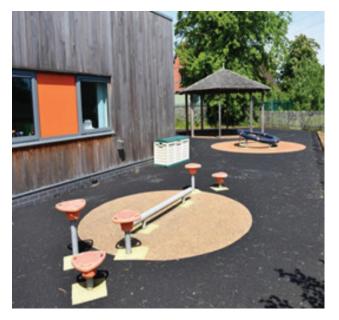

in / on.

Primary Classrooms

**Primary lockers** 

Primary playground 1

Primary playground 2

Primary lunch time in class

Primary lunch time in the Orange Hall

Cooking in the Food Technology Room