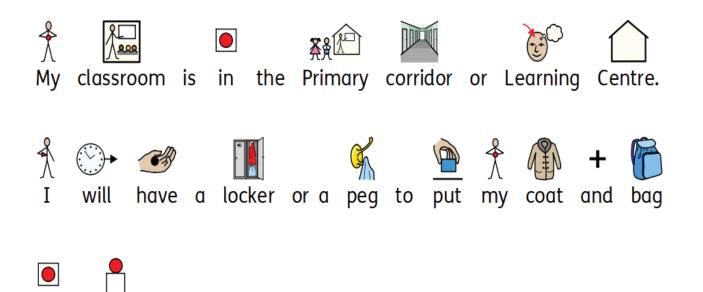

in / on.

Primary Classrooms

**Primary lockers** 

Primary playground 1

Primary playground 2

Primary lunch time in class

Primary lunch time in the Orange Hall

Cooking in the Food Technology Room