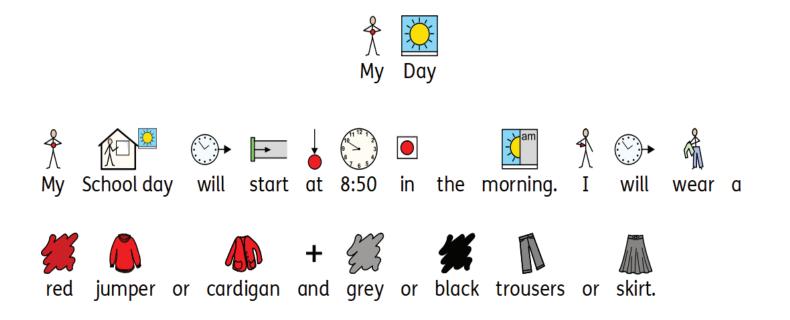

Please take a look at the School Uniform Website https://www.schooltrends.co.uk/





take me to my classroom.



Main School entrance



**Outside Primary entrance** 





Primary Learning Centre entrance

Inside Primary doors





in / on.



Primary Classrooms





**Primary lockers** 







Primary playground 1



Primary playground 2





Primary lunch time in class



Primary lunch time in the Orange Hall





Cooking in the Food Technology Room



Choosing a book in the Library



Assembly in the Orange Hall



Gardening in the nature area



P.E in the Main Hall



Exploring the Life Skills Flat



Playing on the Monster Play equipment



The Sensory Room



Sports on the MUGA (Multi Use Games Area)





Trips out in the minibuses



Forest School





NEW - Primary Trim Trail